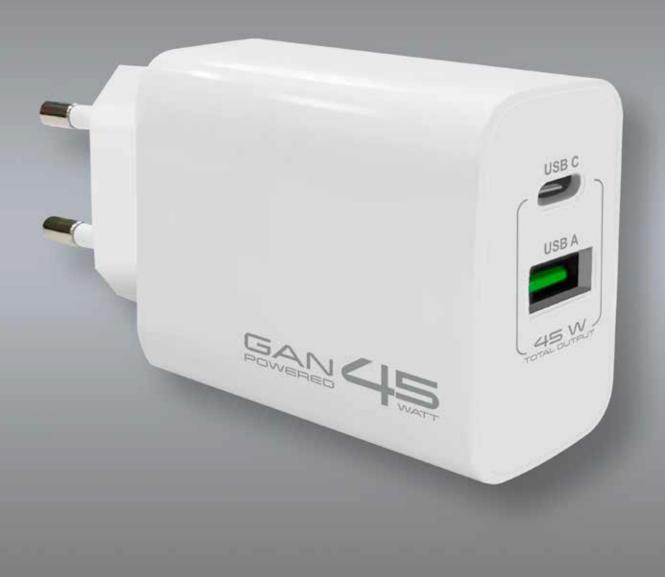

MAINS CHARGER THAT OFFERS THE PERFECT SOLUTION FOR CHARGING TWO DEVICES AT THE SAME TIME, MAKING IT POSSIBLE TO USE BOTH THE USB-A CABLE AND THE TYPE C CABLES NOW SUPPLIED WITH THE NEW IPHONES. WHEN USED INDIVIDUALLY, THE 35W USB-C PORT DELIVERS THE MAXIMUM CHARGING SPEED. WITH THE SIMULTANEOUS USE OF THE BOTH PORTS, THE CHARGER REDUCES THE MAXIMUM POWER OUTPUT TO ENSURE CHARGING IN COMPLETE SAFETY.

USB-(A+C) DUAL PORT OPERATION, DC 5V/3A