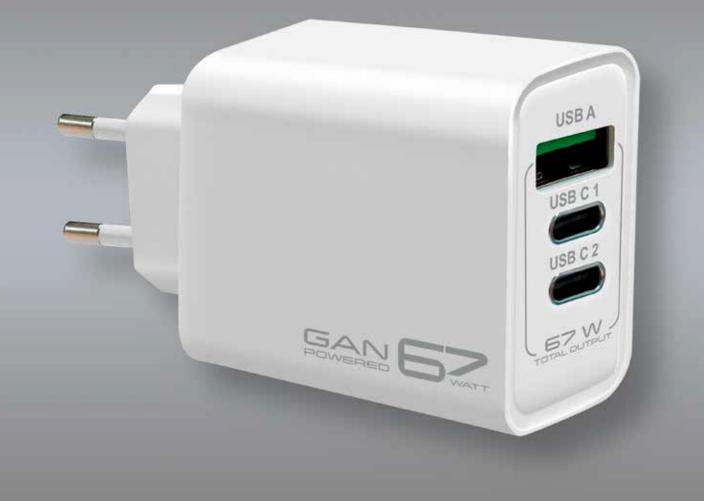

MAINS CHARGER THAT OFFERS THE PERFECT SOLUTION FOR CHARGING THREE DEVICES AT THE SAME TIME, MAKING IT POSSIBLE TO USE BOTH THE USB-A CABLE AND TYPE C CABLES NOW SUPPLIED BY NEW IPHONES.

WHEN USED INDIVIDUALLY, THE USB-C PORT PROVIDES THE MAXIMUM CHARGING SPEED. WITH THE SIMULTANEOUS USE OF THE TWO PORTS, THE CHARGER REDUCES THE MAXIMUM POWER OUTPUT TO ENSURE CHARGING IN COMPLETE SAFETY.

TECHNICAL SPECIFICATIONS INPUT: AC100-240V OUTPUT: USB-C1:5V/3A 9V/3A 12V/3A15V/3 20/3.25A USB-C2:5V/3A 9V/3A 12V/3A 15V/3A USB-A:5V/3A 9V/2A 12V/1.5A USB-C1:45W+USB-C2:20W USB-C1:45W+USB-A:18W USB-C1:45W+USB-A/C2:15W